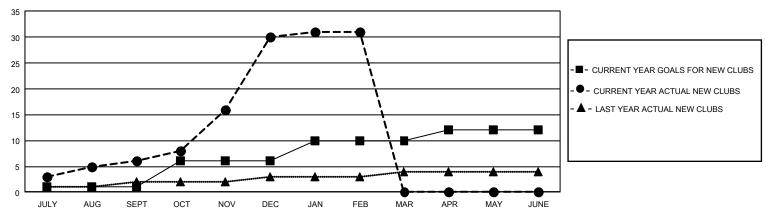

| 6           | 4             | JULY/AUG/SEPT         | 190                   | 480                     | 233                                                |  |  |
| OCT/NOV/DEC   | 15            | 24          | 1             | OCT/NOV/DEC           | 150                   | 954                     | 360                                                |  |  |
| JAN/FEB/MAR   | 12            | 1           | 15            | JAN/FEB/MAR           | 165                   | 142                     | 229                                                |  |  |
| APR/MAY/JUNE  | 6             | 0           | 0             | APR/MAY/JUNE          | 85                    | 0                       | 0                                                  |  |  |

## GOALS AND ACTUAL NEW CLUBS CUMULATIVE



## GOALS AND ACTUAL MEMBERS CUMULATIVE



| DROPPED CLUBS: 20 |     | 171 CLUBS OF 313 ADDED 1 OR MORE | GENDER DISTRIBUTION             |                |       |
|-------------------|-----|----------------------------------|---------------------------------|----------------|-------|
|                   |     | NEW MEMBERS                      | MALE                            | 7,846 (62.97%) |       |
|                   |     |                                  | FEMALE                          | 4,613 (37.03%) |       |
| DROPPED MEMBERS   |     |                                  |                                 | , ,            |       |
| DECEASED          | 73  | CLICK HERE FOR CUMULATIVE        | TOTAL FAMILY UNIT MEMBERS       |                | 7,747 |
| CLUB CANCELLED    | 19