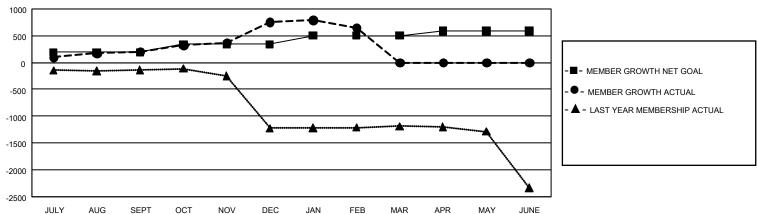

## GOALS AND ACTUAL MEMBERS CUMULATIVE

| DROPPED CLUBS: 20 |     | 171 CLUBS OF 313 ADDED 1 OR MORE | GENDER DISTRIBUTION             |                |       |
|-------------------|-----|----------------------------------|---------------------------------|----------------|-------|
|                   |     | NEW MEMBERS                      | MALE                            | 7,846 (62.97%) |       |
|                   |     |                                  | FEMALE                          | 4,613 (37.03%) |       |
| DROPPED MEMBERS   |     |                                  |                                 | , ,            |       |
| DECEASED          | 73  | CLICK HERE FOR CUMULATIVE        | TOTAL FAMILY UNIT MEMBERS       |                | 7,747 |
| CLUB CANCELLED    | 194 | MEMBERSHIP DATA                  |                                 |                |       |
| OTHER             | 555 |                                  | FAMILY MEMBERS PAYING HALF DUES |                | 4,613 |
| TOTAL             | 822 |                                  |                                 |                |       |